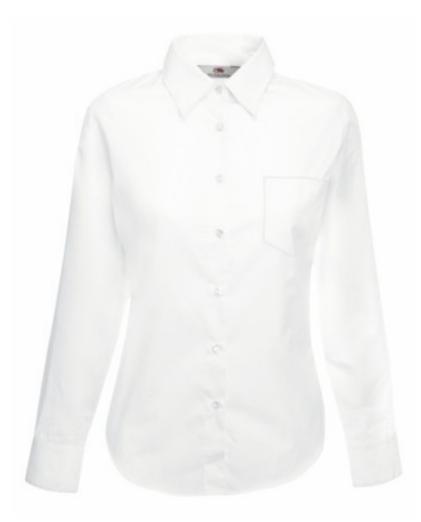

# FRUIT OF THE LOOM, LADIES LS POPLIN SHIRT, WOMEN'S BUSINESS SHIRT, WHITE, 3XL

### Specification

Fruit of the Loom, Ladies LS Poplin Shirt, Women's Business Shirt, White, 3XL. Women's long sleeve business shirt, made up of 55% cotton and 45% polyester, slightly waist-high, button-down shirt colors, adequate collar in shirt color as well as cuffs. Easy to maintain, not crowded. Branding: embroidery, flex, flock